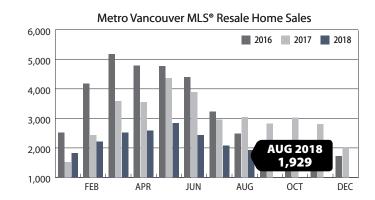

# MARKET HIGHLIGHTS

- August sales of 1,929 units were down by 36.6% versus last year; also 25.2% below the 10-year August average
- Despite soft volume, MLS Home Price Index composite price for all properties is still up by 4.1% versus last year (\$1,083,400)
- · That said, detached homes recorded a MLS Home Price decline of 3.1% versus last year (\$1,561,000)
- · With a sales-to-active listings ratio of 9.2% in August, detached homes slipped further into "buyer's market" territory