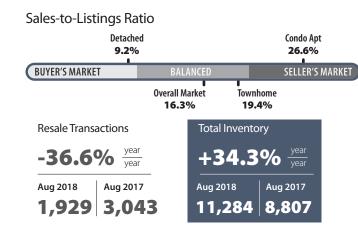

# MARKET HIGHLIGHTS

- August sales of 1,929 units were down by 36.6% versus last year; also 25.2% below the 10-year August average
- Despite soft volume, MLS Home Price Index composite price for all properties is still up by 4.1% versus last year (\$1,083,400)
- · That said, detached homes recorded a MLS Home Price decline of 3.1% versus last year (\$1,561,000)
- · With a sales-to-active listings ratio of 9.2% in August, detached homes slipped further into "buyer's market" territory