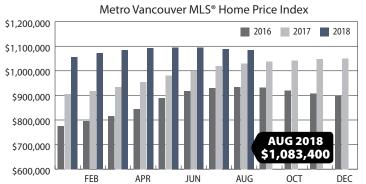

# MARKET HIGHLIGHTS

- August sales of 1,929 units were down by 36.6% versus last year; also 25.2% below the 10-year August average
- Despite soft volume, MLS Home Price Index composite price for all properties is still up by 4.1% versus last year (\$1,083,400)
- · That said, detached homes recorded a MLS Home Price decline of 3.1% versus last year (\$1,561,000)
- · With a sales-to-active listings ratio of 9.2% in August, detached homes slipped further into "buyer's market" territory